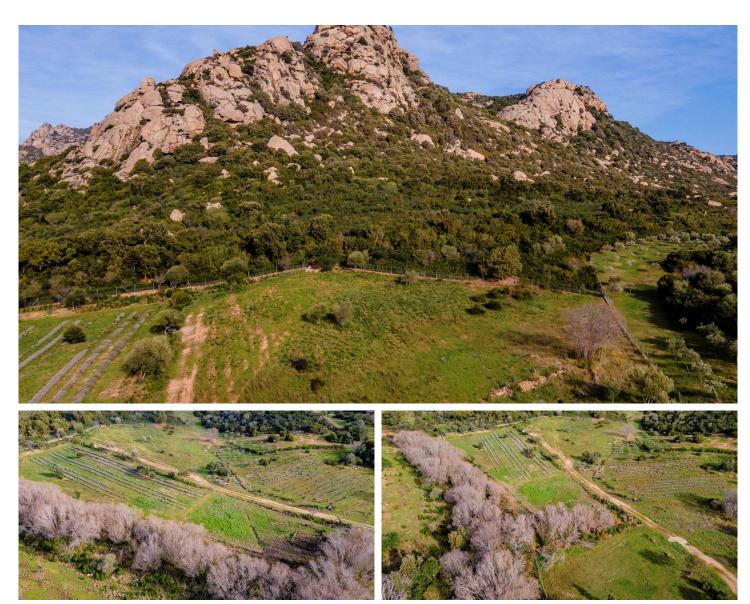

## Rustic under construction in a suggestive land in Arzachena #1271

**€210,000** €230,000

The rustic house under construction of approximately 70 m2 is located on suggestive agricultural land in Località Moru, in the municipality of Arzachena. The agricultural land is approximately 30,000 m2 and is currently for sale. The lot is surrounded by mountains and plants typical of the Mediterranean scrub, enriched by fruit trees and a well. It is located just 2.8 km from the center of Arzachena and less than 1 km from the Tempietto di Malchittu and the Nuraghe Albucciu. The land is completely fenced, flat with pleasant differences in height and is crossed by a water source. Access is facilitated by a well-maintained dirt road, just 1.5 km from the state road.